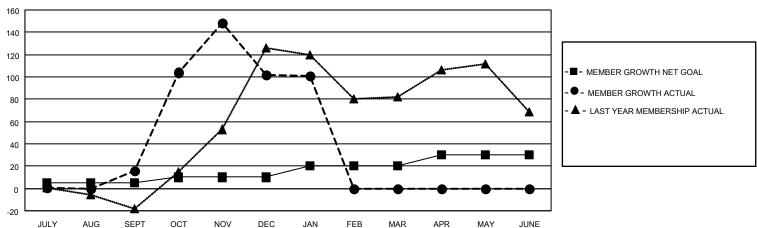

### GOALS AND ACTUAL MEMBERS CUMULATIVE

| DROPPED CLUBS: 0 |    | 23 CLUBS OF 55 ADDED 1 OR<br>MORE NEW MEMBERS | GENDER DISTRIBUTION                 |              |  |
|------------------|----|-----------------------------------------------|-------------------------------------|--------------|--|
|                  |    | WORE NEW WEINDERS                             | MALE                                | 523 (49.86%) |  |
|                  |    |                                               | FEMALE 526 (50.14%)                 |              |  |
| DROPPED MEMBERS  |    |                                               | NON BINARY                          | 0 (0.00%)    |  |
|                  |    |                                               | PREFER NOT TO ANSWER                | 0 (0.00%)    |  |
| DECEASED         | 2  |                                               |                                     | ,            |  |
| CLUB CANCELLED   | 0  | CLICK HERE FOR CUMULATIVE                     | TOTAL FAMILY UNIT MEMBERS           | 328          |  |
| OTHER            | 96 | MEMBERSHIP DATA                               |                                     |              |  |
| TOTAL            | 98 |                                               | FAMILY MEMBERS PAYING HALF DUES 188 |              |  |
|                  |    |                                               |                                     |              |  |

## District 412 A

| Clubs RESULTS FOR 2021-2022 |   |   |   | Members RESULTS FOR 2021-2022 |    |     |    |
|-----------------------------|---|---|---|-------------------------------|----|-----|----|
|                             |   |   |   |                               |    |     |    |
| JULY/AUG/SEPT               | 1 | 1 | 0 | JULY/AUG/SEPT                 | 5  | 40  | 23 |
| OCT/NOV/DEC                 | 1 | 5 | 0 | OCT/NOV/DEC                   | 5  | 153 | 66 |
| JAN/FEB/MAR                 | 1 | 0 | 0 | JAN/FEB/MAR                   | 10 | 9   | 9  |
| APR/MAY/JUNE                | 2 | 0 | 0 | APR/MAY/JUNE                  | 10 | 0   | 0  |