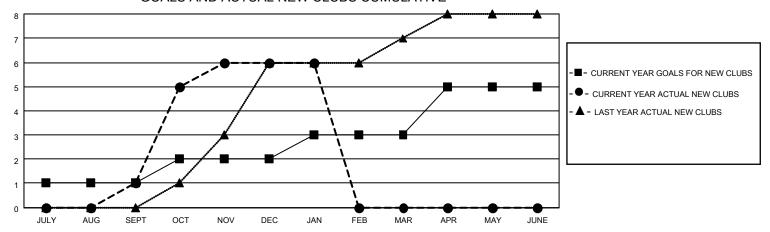

### GOALS AND ACTUAL NEW CLUBS CUMULATIVE

## District 412 A

| Clubs RESULTS FOR 2021-2022 |   |   |   | Members RESULTS FOR 2021-2022 |    |     |    |
|-----------------------------|---|---|---|-------------------------------|----|-----|----|
|                             |   |   |   |                               |    |     |    |
| JULY/AUG/SEPT               | 1 | 1 | 0 | JULY/AUG/SEPT                 | 5  | 40  | 23 |
| OCT/NOV/DEC                 | 1 | 5 | 0 | OCT/NOV/DEC                   | 5  | 153 | 66 |
| JAN/FEB/MAR                 | 1 | 0 | 0 | JAN/FEB/MAR                   | 10 | 9   | 9  |
| APR/MAY/JUNE                | 2 | 0 | 0 | APR/MAY/JUNE                  | 10 | 0   | 0  |